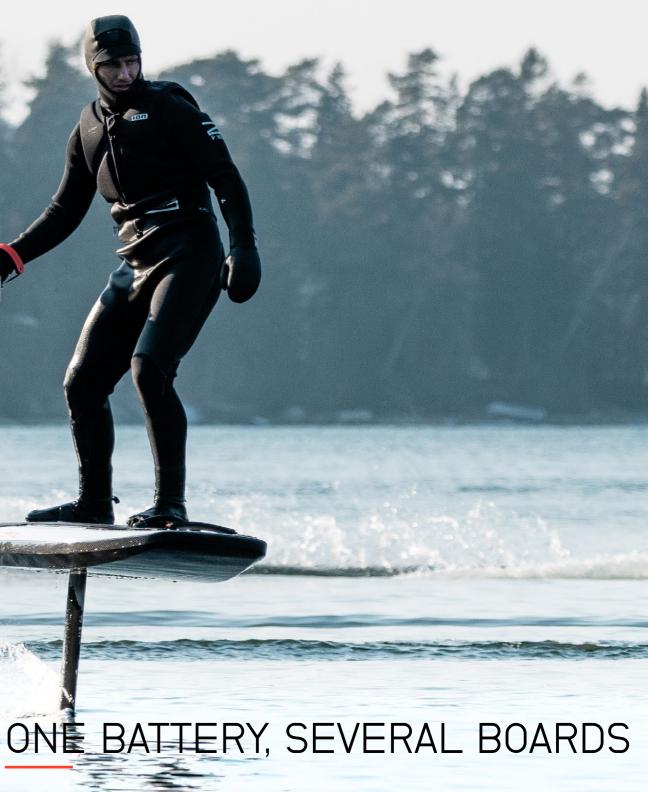

### Awake Flex Battery / ONE battery, several boards

The Awake Flex Battery System allows you to power both Awake VINGA and RÄVIK series with the same battery.

The most advanced design and features you can expect when it comes to safety. Self-monitoring of the Li-lon cells, continuous electronic system analysis, and various mechanical layers of safety make it powerful, durable, and reliable.

Plugging the Flex Battery into your boards can be done in one movement thanks to our Click-to-Ride system. No cable, hatch, or over-complicated locking mechanism is found in our system, making it the easiest and fastest to handle and maintain on the market.