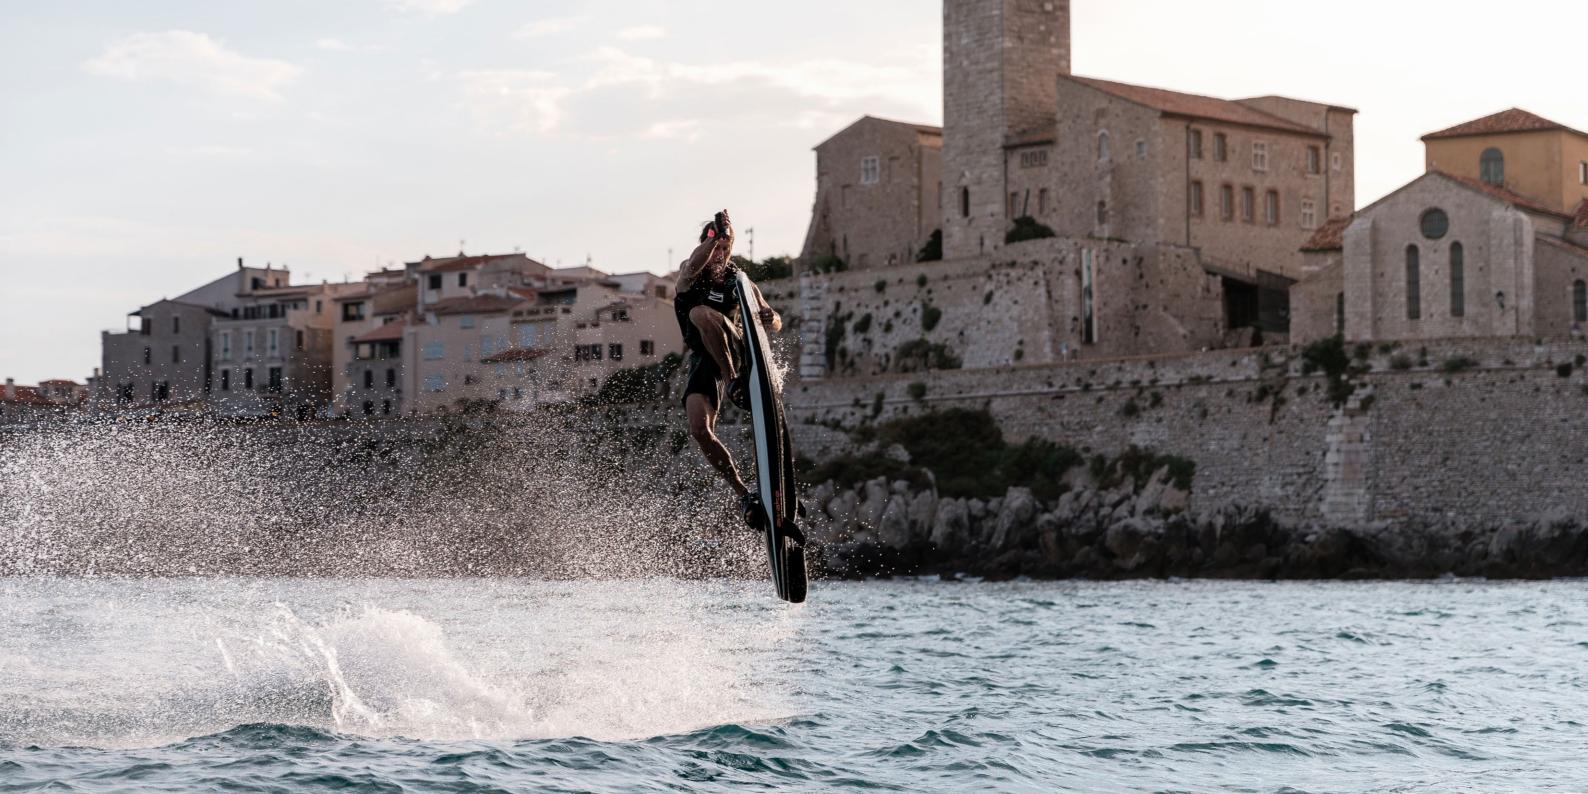

# Awake RÄVIK S 22

Carve I Challenge I Extreme

### Awake RÄVIK S 22 / It's a rush

Challenge yourself on every run. Push yourself further, feel everything. This is you, like never before. Push the boundaries of electric surfing with the new RÄVIK S.

The W-shaped, hydrodynamic hull, slim tail, and aggressive rocker enable deep carves, high jumps, and overall superior agility. Ride faster, always in total control no matter the conditions, even in the biggest waves or storms.

With updated modules such as speed controller, motor, and impeller. The Awake RÄVIK S 22 is made for high performance and extreme sessions.

The most extreme electric surfboard in the world.