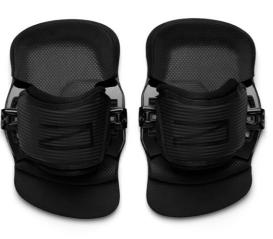

ermoulded "Dead Man's Switch"
- Loose, short spring action
- Strong Dyneema material for superior quality



- Awake x MFC performance fins
- RÄVIK S: Awake's custom full carbon fin design provides better grip in sharp turns, and control at higher speed
- RÄVIK 3: The custom twin fins set included with the board was designed around stability and forgiveness
- Together with the optimized hull shape, they provide an unparalled stability at higher speed
- Fits Future 3/4" fin boxes



 $\prod$ Ν

awakeboards.com

### Awake RÄVIK Foot straps

### Awake Flex Hand Controller

- Custom made for comfort and adjustability
- Memory foam sole
- Ajdustable tightness
- Four included screws fixes the bindings to the board (two per binding)
- 5 different positions are available on the board and battery



- "Dynamite" grip wireless throttle for maximum freedom
- Long battery life
- Floating wrist strap
- Wireless induction charging
- 3 rider modes





awakeboards.com

# THE AWAKE JOURNEY





### The Awake journey

With the Swedish mainland as their birthplace, the Awake boards carry adventure, power & wilderness in their DNA.

Sharing sessions in the most stunning places, discovering the nature around us, and daring to explore remote unridden spots is what Awake riders live for. Sometimes, to appreciate these priceless moments, it is necessary to stop, sit on your board and look around.

Lost on a crystal blue lagoon, warmed up by the untouched frozen landscapes of the northern latitudes, or appreciating a sandy sunset in the middle eastern desert.

What makes the journey so precious is