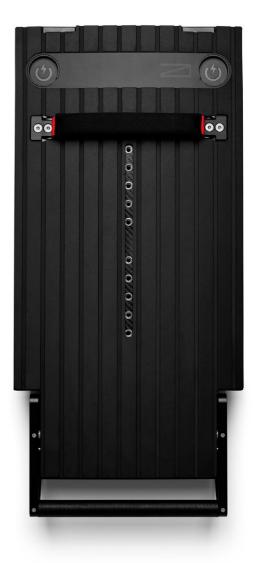

### Awake Flex Battery / **XR**

### Extended-Range battery

### Specifications

| Capacity:      | 2.9 kWh       |
|----------------|---------------|
| Charging time: | 2h 00 min*    |
| Weight:        | 22 kg / 48 lb |

### **Riding time**

| RÄVIK S: | Up to 30 min |
|----------|--------------|
| rävik 3: | Up to 50 min |
| /INGA:   | Up to 2h     |

\*Passive cooling allows for continuous riding/charging cycles

 $\mathbb{N}$  $\square$  $\left[ \right]$ 