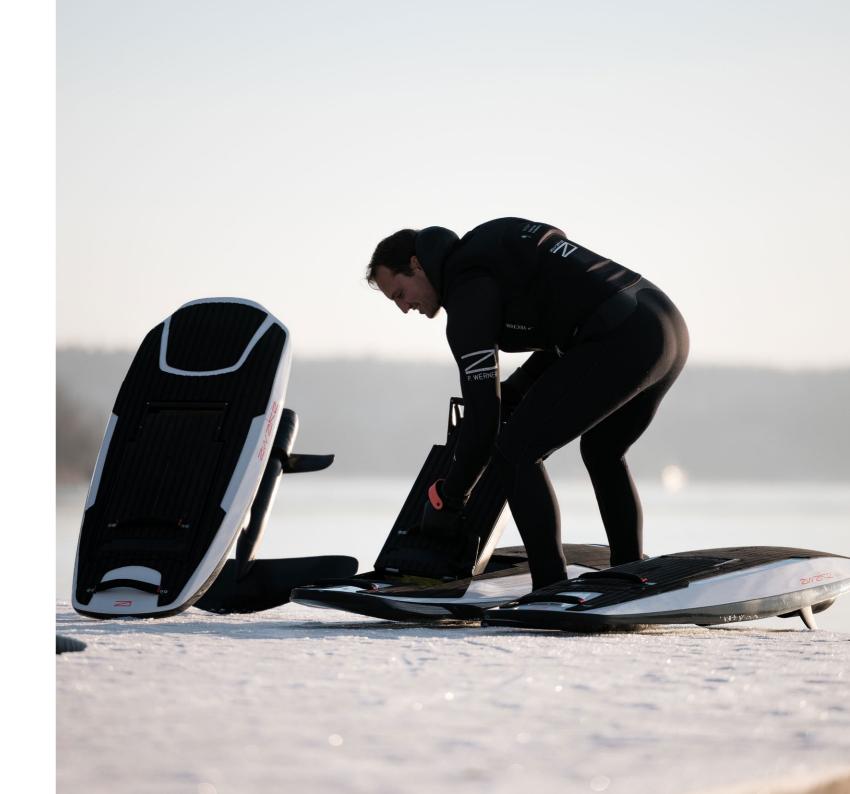

### Awake Flex Battery / ONE battery, several boards

The Awake Flex Battery System allows you to power both Awake VINGA and RÄVIK series with the same battery.

The most advanced design and features you can expect when it comes to safety. Self-monitoring of the Li-lon cells, continuous electronic system analysis, and various mechanical layers of safety make it powerful, durable, and reliable.

Plugging the Flex Battery into your boards can be done in one movement thanks to our Click-to-Ride system. No cable, hatch, or over-complicated locking mechanism is found in our system, making it the easiest and fastest to handle and maintain on the market.