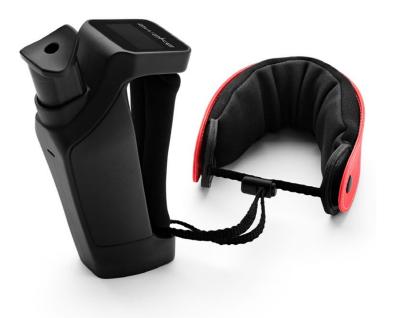

### Awake Flex Hand Controller

- Custom made for comfort and adjustability
- Memory foam sole
- Ajdustable tightness
- Four included screws fixes the bindings to the board (two per binding)
- 5 different positions are available on the board and battery

- "Dynamite" grip wireless throttle for maximum freedom
- Long battery life
- Floating wrist strap
- Wireless induction charging
- 3 rider modes

awakeboards.com