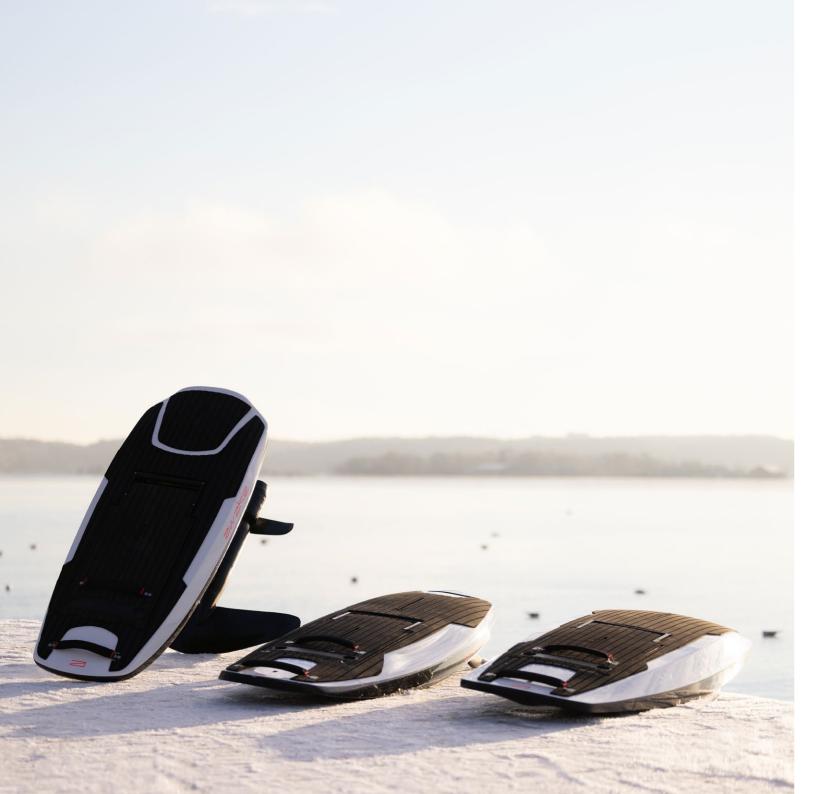

# A BOARD TO GROW WITH

-

## Awake RÄVIK 3 / A board to grow with

The Awake RÄVIK 3, the board for the ones who want to become an electric surfer.

The V-shaped hull and generous volume makes the RÄVIK 3 stable and easy to learn on for the whole family. While also enabling some bigger turns for those who want to level up their riding.