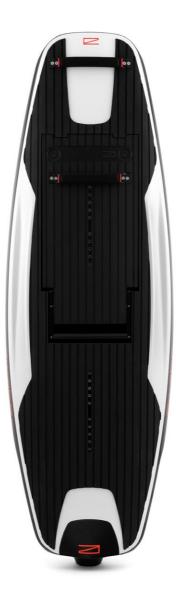

## Awake RÄVIK 3 / A board to grow with

The Awake RÄVIK 3, the board for the ones who want to become an electric surfer.

The V-shaped hull and generous volume makes the RÄVIK 3 stable and easy to learn on for the whole family. While also enabling some bigger turns for those who want to level up their riding.

Use the RÄVIK 3 on a perfectly calm day for a strapless adventure, always comfortable with the full covered deckpad. Attach one or two foot straps and play in the chop on a windy day.

The Awake RÄVIK 3, the perfect allround board.

# Awake RÄVIK 3 / Specifications

| Top speed:              | 57 kph / 35 mph                    |
|-------------------------|------------------------------------|
| Acceleration:           | 0 – 50 kph / 30 mph in 4 sec       |
| Weight:                 | 21 kg / 46 lb                      |
| Riding time (SR)*:      | Up to 30 min                       |
| Riding time (XR)**:     | Up to 50 min                       |
| Rider modes:            | ECO, SPORT, EXTREME                |
| Hull shape:             | M Shaped, Medium rocker, Wide tail |
| Dimensions (L/W/B):     | 179 x 62 x 26 cm / 71" x 25" x 10" |
| Commercial warranty***: | 12 Months                          |