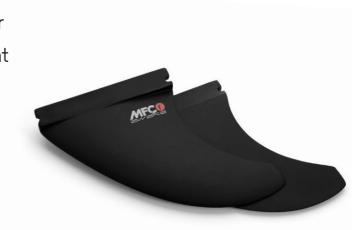

### Awake RÄVIK Fins

- Magnetic safety feature to activate/deactivate the battery during riding and charging
- Overmoulded "Dead Man's Switch"
- Loose, short spring action
- Strong Dyneema material for superior quality

- Awake x MFC performance fins
- RÄVIK S: Awake's custom full carbon fin design provides better grip in sharp turns, and control at higher speed
- RÄVIK 3: The custom twin fins set included with the board was designed around stability and forgiveness
- Together with the optimized hull shape, they provide an unparalled stability at higher speed
- Fits Future 3/4" fin boxes