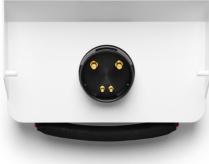

Plugging the Flex Battery into your boards can be done in one movement thanks to our Click-to-Ride system. No cable, hatch, or over-complicated locking mechanism is found in our system, making it the easiest and fastest to handle and maintain on the market.

Battery, mast, and board are connected in a matter of seconds. Awake's proprietary Click-to-Ride system means cumbersome hoses, screws, hatches, and cables are replaced by a modular snap-together system.