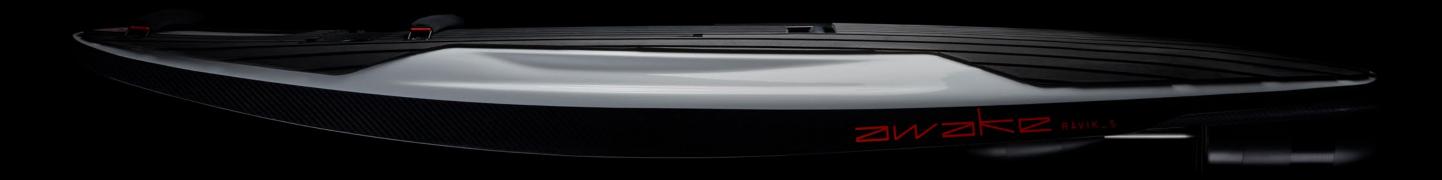

### Awake RÄVIK S 22 / It's a rush

Challenge yourself on every run. Push yourself further, feel everything. This is you, like never before. Push the boundaries of electric surfing with the new RÄVIK S.

The W-shaped, hydrodynamic hull, slim tail, and aggressive rocker enable deep carves, high jumps, and overall superior agility. Ride faster, always in total control no matter the conditions, even in the biggest waves or storms.

With updated modules such as speed controller, motor, and impeller. The Awake RÄVIK S 22 is made for high performance and extreme sessions.

The most extreme electric surfboard in the world.