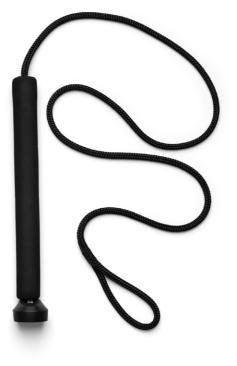

### Awake Power key leash

### Awake RÄVIK Fins

- Magnetic safety feature to activate/deactivate the battery during riding and charging
- Overmoulded "Dead Man's Switch"
- Loose, short spring action
- Strong Dyneema material for superior quality