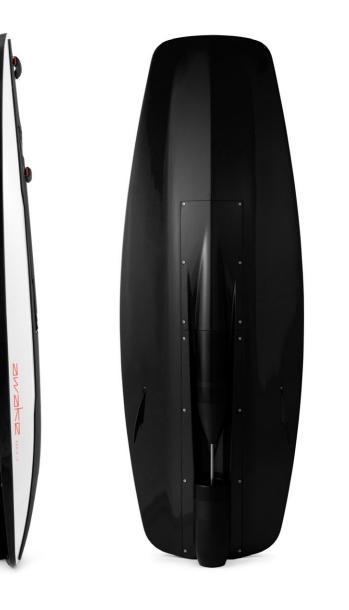

# Awake RÄVIK S 22

Carve I Challenge I Extreme

### Awake RÄVIK S 22 / It's a rush

Challenge yourself on every run. Push yourself further, feel everything. This is you, like never before. Push the boundaries of electric surfing with the new RÄVIK S.

The W-shaped, hydrodynamic hull, slim tail, and aggressive rocker enable deep carves, high jumps, and overall superior agility. Ride faster, always in total control no matter the conditions, even in the biggest waves or storms.

With updated modules such as speed controller, motor, and impeller. The Awake RÄVIK S 22 is made for high performance and extreme sessions.

The most extreme electric surfboard in the world.