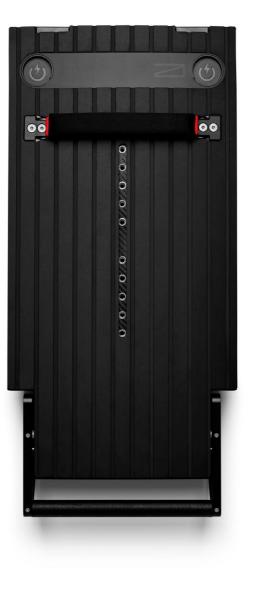

# Awake Flex Battery

### Awake Flex Battery / ONE battery, several boards

The Awake Flex Battery System allows you to power both Awake VINGA and RÄVIK series with the same battery.

The most advanced design and features you can expect when it comes to safety. Self-monitoring of the Li-lon cells, continuous electronic system analysis, and various mechanical layers of safety make it powerful, durable, and reliable.

Plugging the Flex Battery into your boards can be done in one movement thanks to our Click-to-Ride system. No cable, hatch, or over-complicated locking mechanism is found in our system, making it the easiest and fastest to handle and maintain on the market.