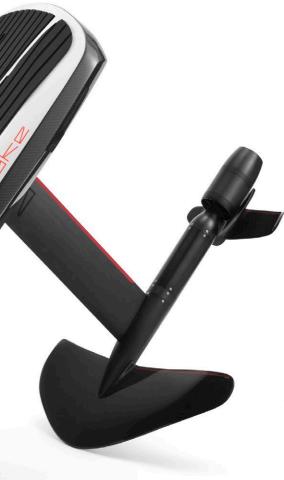

The next milestone came in the spring of 2022, with the launch of Awake's first eFoil, the Awake VINGA.

awak

# Awake VINGA

Balance | Serenity | Flying

Taking the eFoil to new heights

### Awake VINGA / Taking the eFoil to new heights

The Awake VINGA eFoil, stable but agile, powerful but precise. Which means there's something for everyone. Inexperienced riders can take their first flight on an eFoil with confidence, while the most experienced riders will test their limits by executing the most audacious maneuvers.