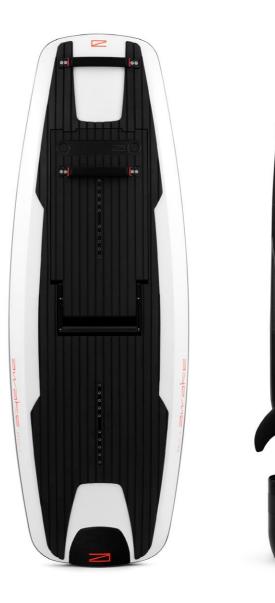

## Awake RÄVIK 3 / A board to grow with

The Awake RÄVIK 3, the board for the ones who want to become an electric surfer.

The V-shaped hull and generous volume makes the RÄVIK 3 stable and easy to learn on for the whole family. While also enabling some bigger turns for those who want to level up their riding.

Use the RÄVIK 3 on a perfectly calm day for a strapless adventure, always comfortable with the full covered deckpad. Attach one or two foot straps and play in the chop on a windy day.

The Awake RÄVIK 3, the perfect allround board.

# Awake RÄVIK 3 / Specifications

| Top speed:              | 57 kph / 35 mph                    |
|-------------------------|------------------------------------|
| Acceleration:           | 0 – 50 kph / 30 mph in 4 sec       |
| Weight:                 | 21 kg / 46 lb                      |
| Riding time (SR)*:      | Up to 30 min                       |
| Riding time (XR)**:     | Up to 50 min                       |
| Rider modes:            | ECO, SPORT, EXTREME                |
| Hull shape:             | M Shaped, Medium rocker, Wide tail |
| Dimensions (L/W/B):     | 179 x 62 x 26 cm / 71" x 25" x 10" |
| Commercial warranty***: | 12 Months                          |