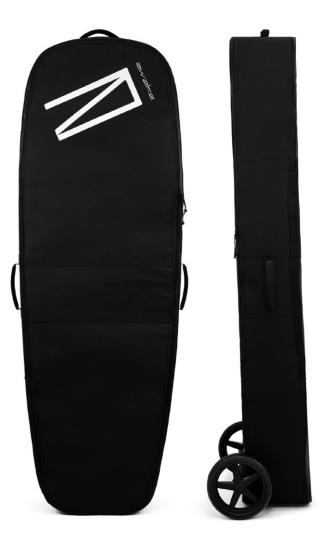

### RÄVIK Board bag kit

- Perfect-fit insert
- Dedicated accessories compartments
- Custom-fitting charger bag
- Large click-in-wheels
- Water resistant material
- Easy-drain with bottom zipper
- Internal straps for secure
  transportation