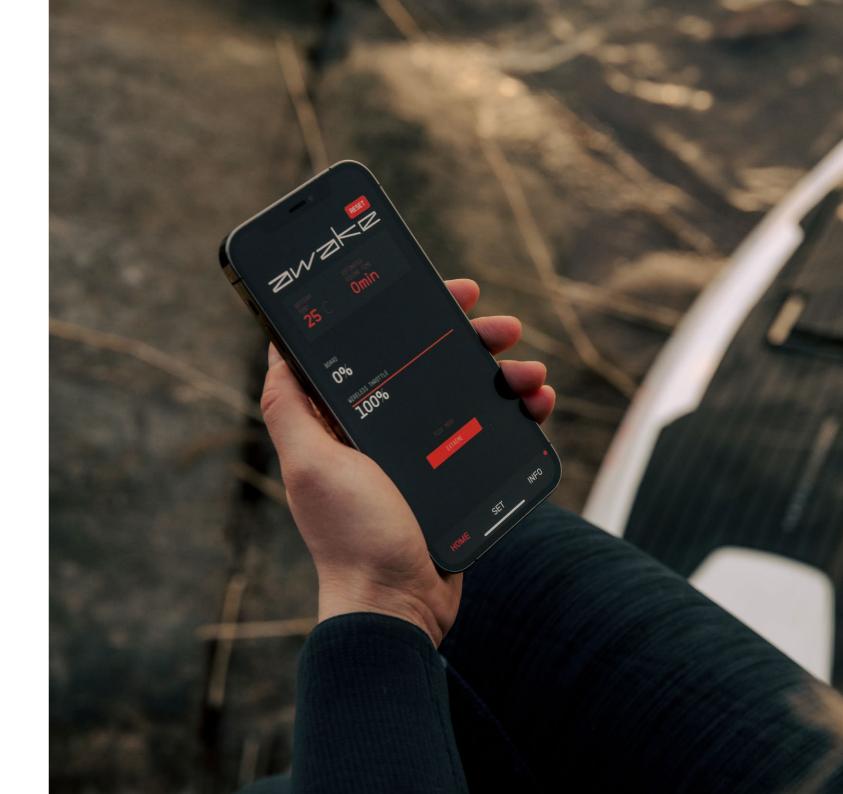

### Cloud-connectivity / The Awake App

Awake Boards offers you the possibility to unlock and set different features in the smatphone App. These features are for safe use and comfort; no matter what experience you have, set the correct/preferred mode in the Awake App before you leave the shore, and you'll be safe.

Remote diagnostics allow for quick and convenient customer support. If abnormalities are detected in your board, our engineers can quickly diagnose any potential issue and guide you through the support process.

When performance and safety improvements occur, you will be able to update your firmware and software via our app.