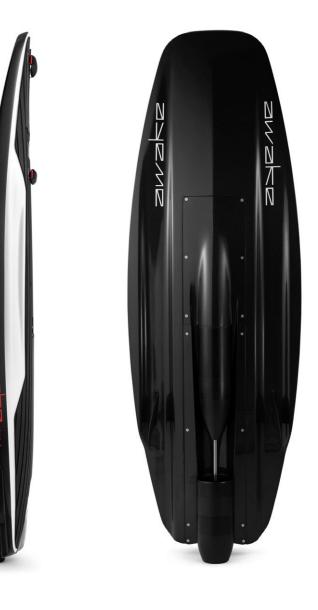

### Awake RÄVIK S 22 / It's a rush

Challenge yourself on every run. Push yourself further, feel everything. This is you, like never before. Push the boundaries of electric surfing with the new RÄVIK S.

The W-shaped, hydrodynamic hull, slim tail, and aggressive rocker enable deep carves, high jumps, and overall superior agility. Ride faster, always in total control no matter the conditions, even in the biggest waves or storms.

With updated modules such as speed controller, motor, and impeller. The Awake RÄVIK S 22 is made for high performance and extreme sessions.

The most extreme electric surfboard in the world.

# Awake RÄVIK S 22 / Specifications

 $\geq$ 

| Top speed:              | 57 kph / 35 mph                        |
|-------------------------|----------------------------------------|
| Acceleration:           | 0 – 50 kph / 30 mph in 4 sec           |
| Weight:                 | 20 kg / 44 lb                          |
| Riding time (SR)*:      | Up to 20 min                           |
| Riding time (XR)**:     | Up to 30 min                           |
| Rider modes:            | ECO, SPORT, EXTREME                    |
| Hull shape:             | W shaped, Aggressive rocker, Slim tail |
| DImensions (L/W/B):     | 175 x 61 x 27 cm / 69" x 24" x 11"     |
| Commercial warranty***: | 12 Months                              |