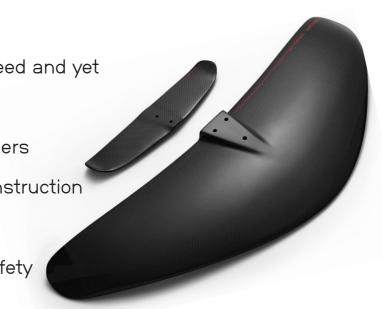

### Awake VINGA Powder Wing 1350

### Awake VINGA Powder Wing 1800

- Smooth but dynamic cruising
- Made for stable straights at speed but yet agile in turns
- For intermediate to advanced riders
- Strong and light carbon fiber construction
- Stab configuration: Powder 450
- Rounded edges for increased safety

- Stable and forgiving cruising
- Made for high stabitly at low speed and yet playful in turns
- Easier for beginners or heavy riders
- Strong and light carbon fiber construction
- Stab configuration: Powder 450
- Rounded edges for increased safety